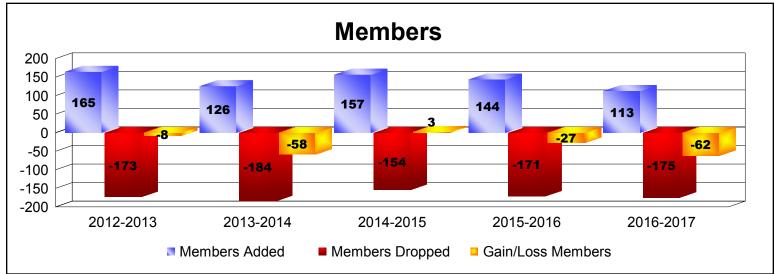

District 29 L

As of June 2017 Cumulative

| Year      | New<br>Clubs | Dropped<br>Clubs | Gain/<br>Loss<br>Clubs | New<br>Members | Charter<br>Members | Reinstate<br>Members | Transfer<br>Members | Total<br>Member<br>Added | Total<br>Members<br>Dropped | Gain/<br>Loss<br>Members |
|-----------|--------------|------------------|------------------------|----------------|--------------------|----------------------|---------------------|--------------------------|-----------------------------|--------------------------|
| 2012-2013 | 1            | 0                | 1                      | 130            | 24                 | 4                    | 7                   | 165                      | -173                        | -8                       |
| 2013-2014 | 0            | 0                | 0                      | 109            | 0                  | 10                   | 7                   | 126                      | -184                        | -58                      |
| 2014-2015 | 0            | 0                | 0                      | 138            | 3                  | 7                    | 9                   | 157                      | -154                        | 3                        |
| 2015-2016 | 0            | -1               | -1                     | 136            | 0                  | 1                    | 7                   | 144                      | -171                        | -27                      |
| 2016-2017 | 0            | -1               | -1                     | 106            | 0                  | 5                    | 2                   | 113                      | -175                        | -62                      |
| Average   | 0            | 0                | 0                      | 124            | 5                  | 5                    | 6                   | 141                      | -171                        | -30                      |