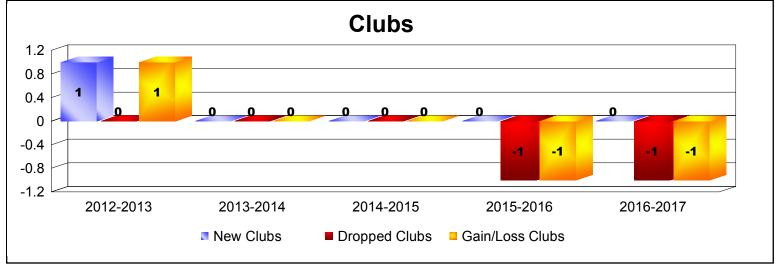

District 29 L

As of June 2017 Cumulative

| Year      | New<br>Clubs | Dropped<br>Clubs | Gain/<br>Loss<br>Clubs | New<br>Members | Charter<br>Members | Reinstate<br>Members | Transfer<br>Members | Total<br>Member<br>Added | Total<br>Members<br>Dropped | Gain/<br>Loss<br>Members |
|-----------|--------------|------------------|------------------------|----------------|--------------------|----------------------|---------------------|--------------------------|-----------------------------|--------------------------|
| 2012-2013 | 1            | 0                | 1                      | 130            | 24                 | 4                    | 7                   | 165                      | -173                        | -8                       |
| 2013-2014 | 0            | 0                | 0                      | 109            | 0                  | 10                   | 7                   | 126                      | -184                        | -58                      |
| 2014-2015 | 0            | 0                | 0                      | 138            | 3                  | 7                    | 9                   | 157                      | -154                        | 3                        |
| 2015-2016 | 0            | -1               | -1                     | 136            | 0                  | 1                    | 7                   | 144                      | -171                        | -27                      |
| 2016-2017 | 0            | -1               | -1                     | 106            | 0                  | 5                    | 2                   | 113                      | -175                        | -62                      |
| Average   | 0            | 0                | 0                      | 124            | 5                  | 5                    | 6                   | 141                      | -171                        | -30                      |